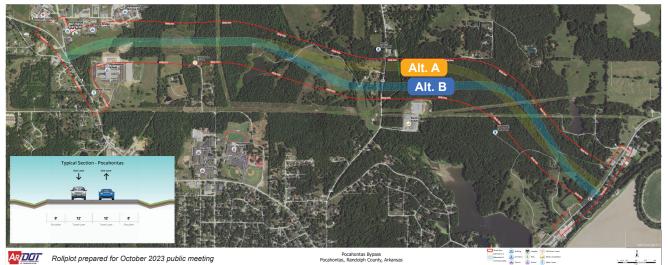

## Action Alternatives – Alternative A and Alternative B

## **Preferred Alternative - Alternative B**

The majority of impacts for each build alternative are similar; however, Alternative A has a high potential to impact recently discovered unmarked graves. Additionally, a preference for Alternative B was communicated by the public at the public involvement meeting held in October 2023. Alternative B has been identified as the Preferred Alternative.