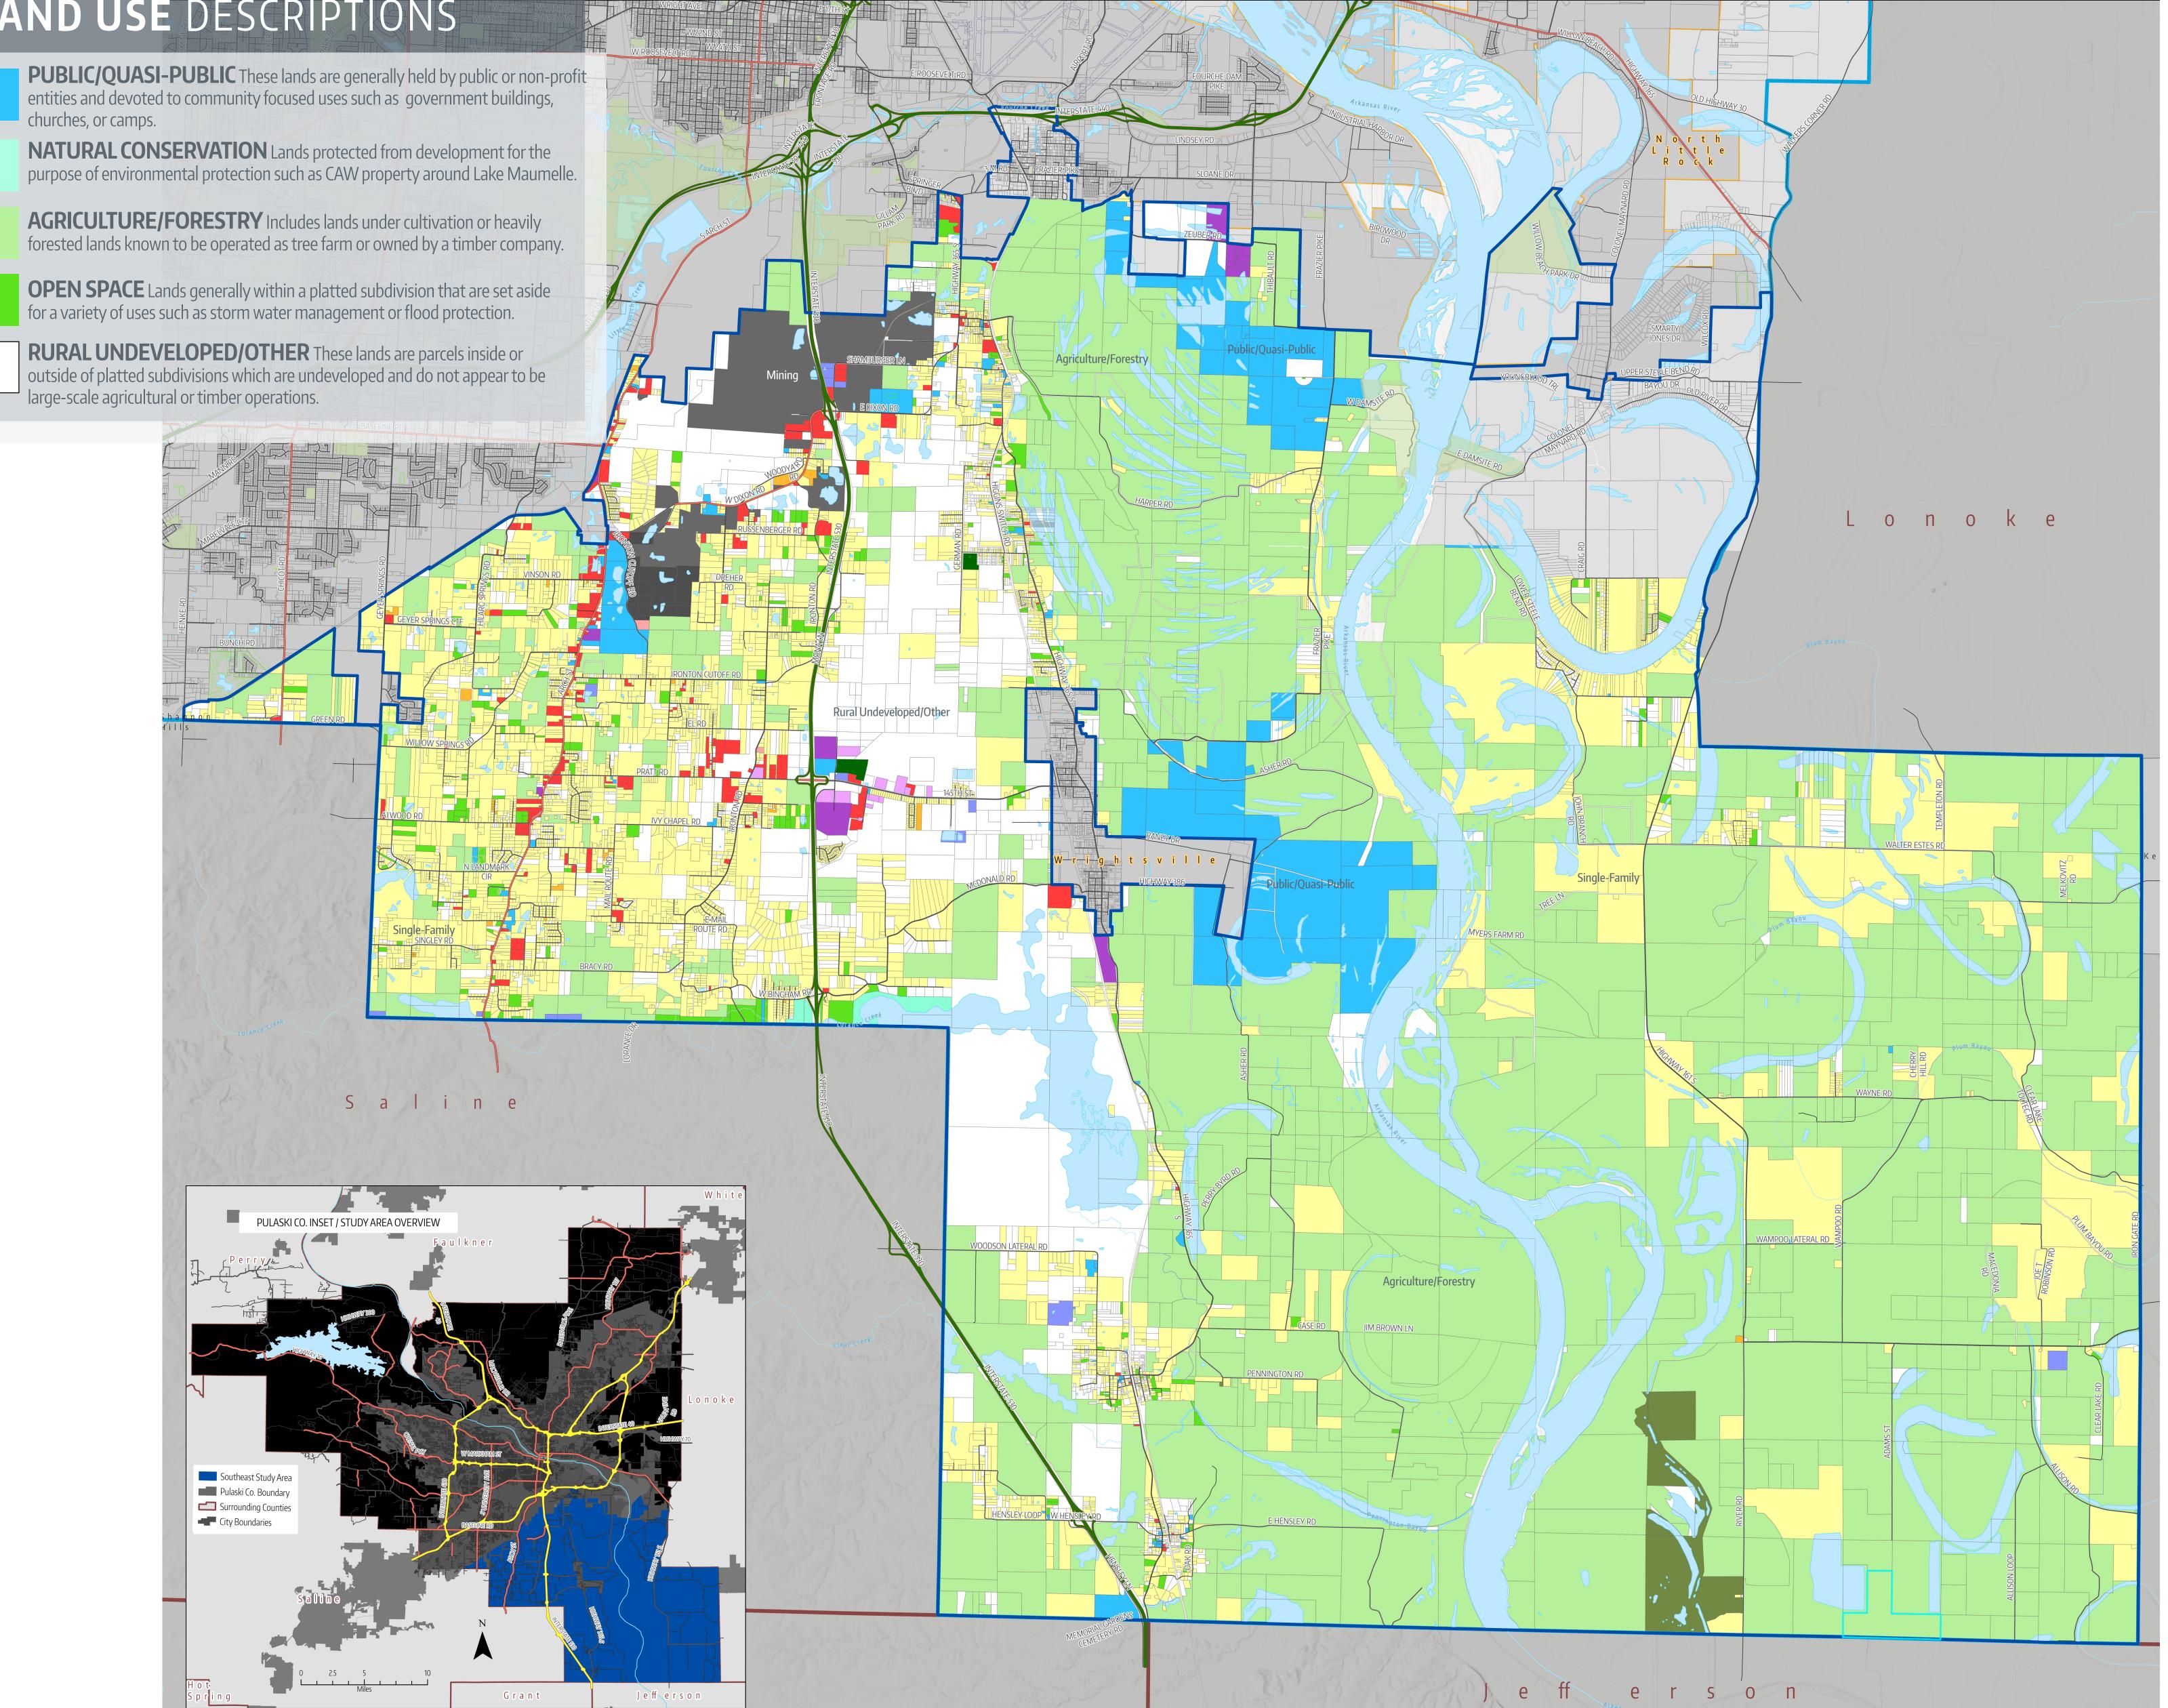

## LAND USE DESCRIPTIONS

churches, or camps.

## SOUTHEAST PULASKI COUNTY

Southeast Pulaski County Sub Area Map and Area Demographics