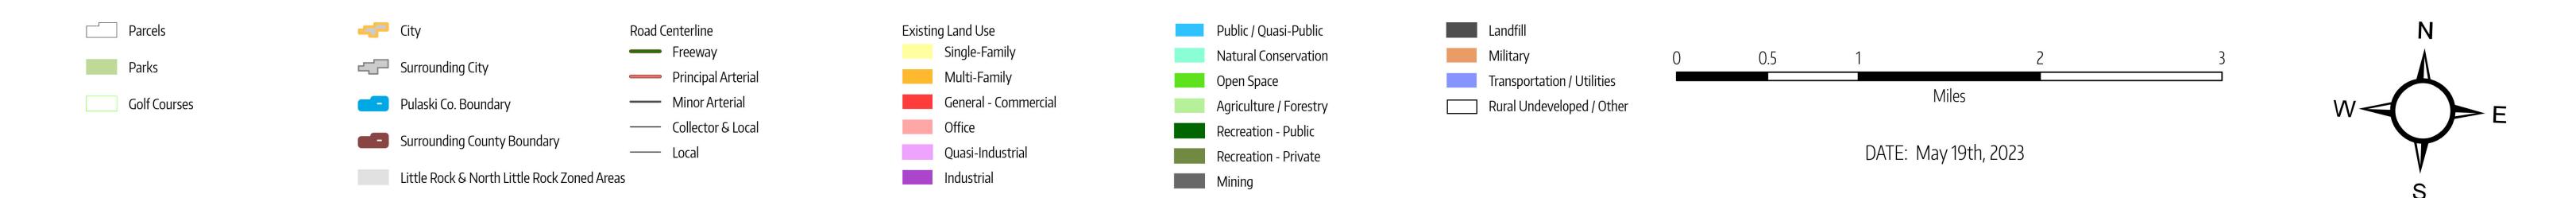

# SUB AREA MAPS: SOUTHEAST



## LAND USE DESCRIPTIONS

churches, or camps.



## LEGEND



## SOUTHEAST PULASKI COUNTY

Southeast Pulaski County Sub Area Map and Area Demographics

#### POPULATION 2000 12,081 12,183 2010 11,588 2020

### **POPULATION BY GENERATION**

Gen Alpha (2017 or Later) Gen Z (1999 - 2016) Millennials (1981 - 1998) Gen X (1965 - 1980) Baby Boomers (1946 - 1964) Greatest/Silent (1945 or Earlier)

5.7% 18.8% 23.5% 20.6% 25.3% 6.0%

### EDUCATION

GED/Diploma Some College Bachelor's Degree Graduate Degree

## RACE

86.6%

42.9%

13.2%

3.5%

| White alone             |  |
|-------------------------|--|
| Black alone             |  |
| American Indian alone   |  |
| Asian alone             |  |
| Pacific Islanders alone |  |
| Other/2+                |  |

54.6%

31.8%

0.6%

0.9%

0.1%

12.0%