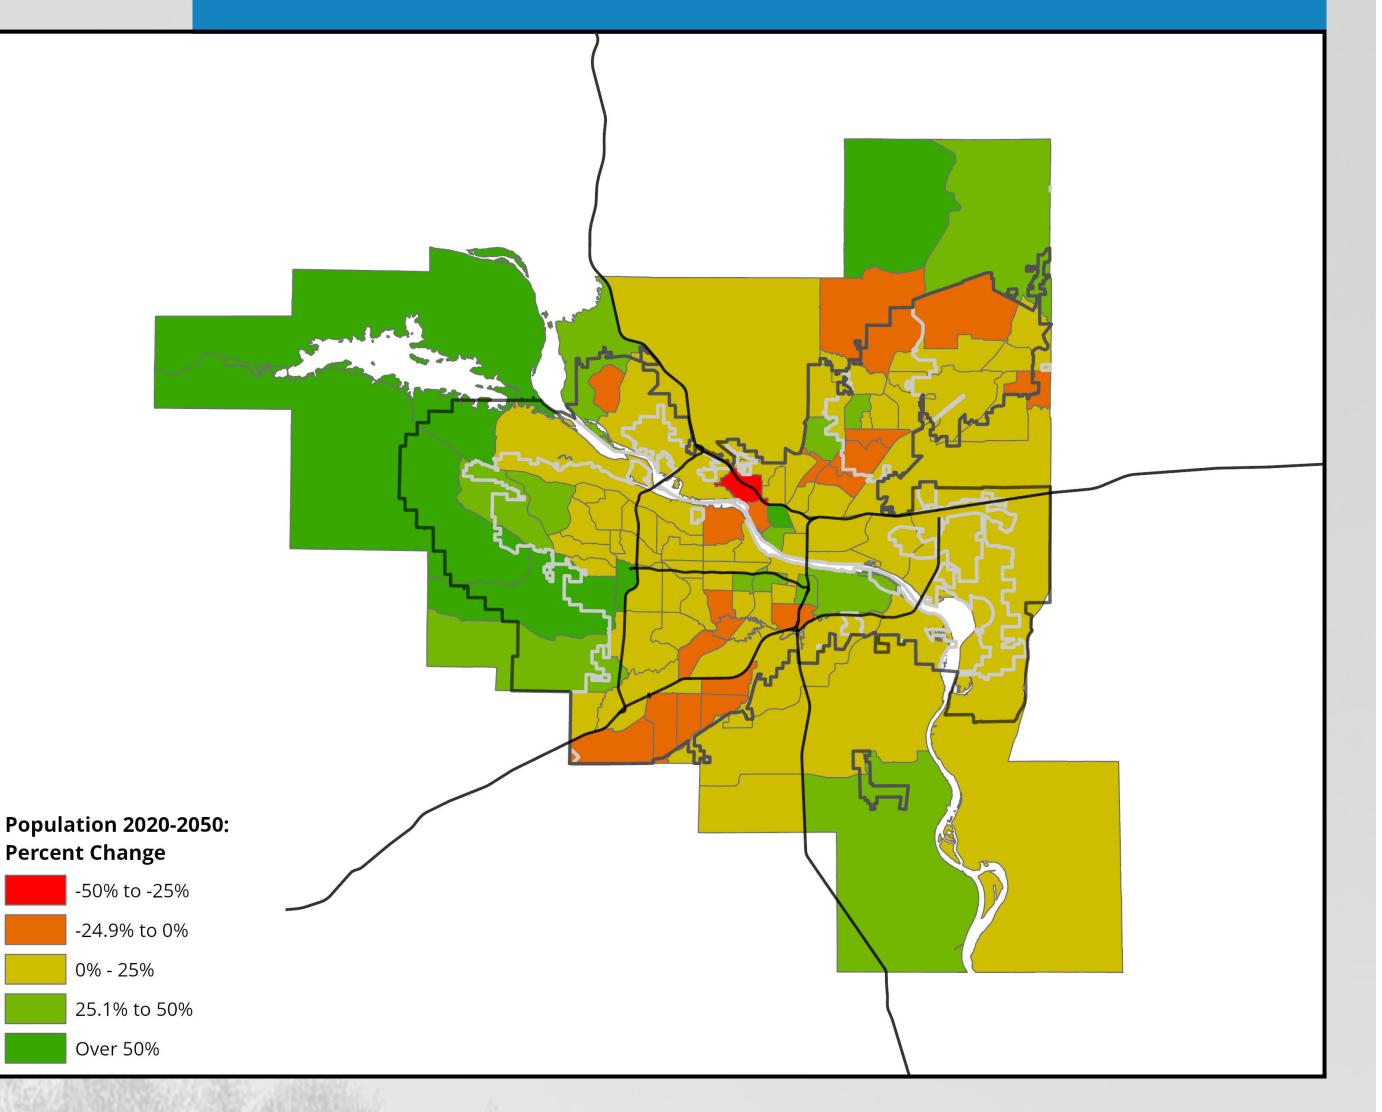

## **POPULATION CHANGE** 2020-2050

Over the next 20 years growth is projected broadly across most of Pulaski County with unincorporated areas seeing much of the greatest change.