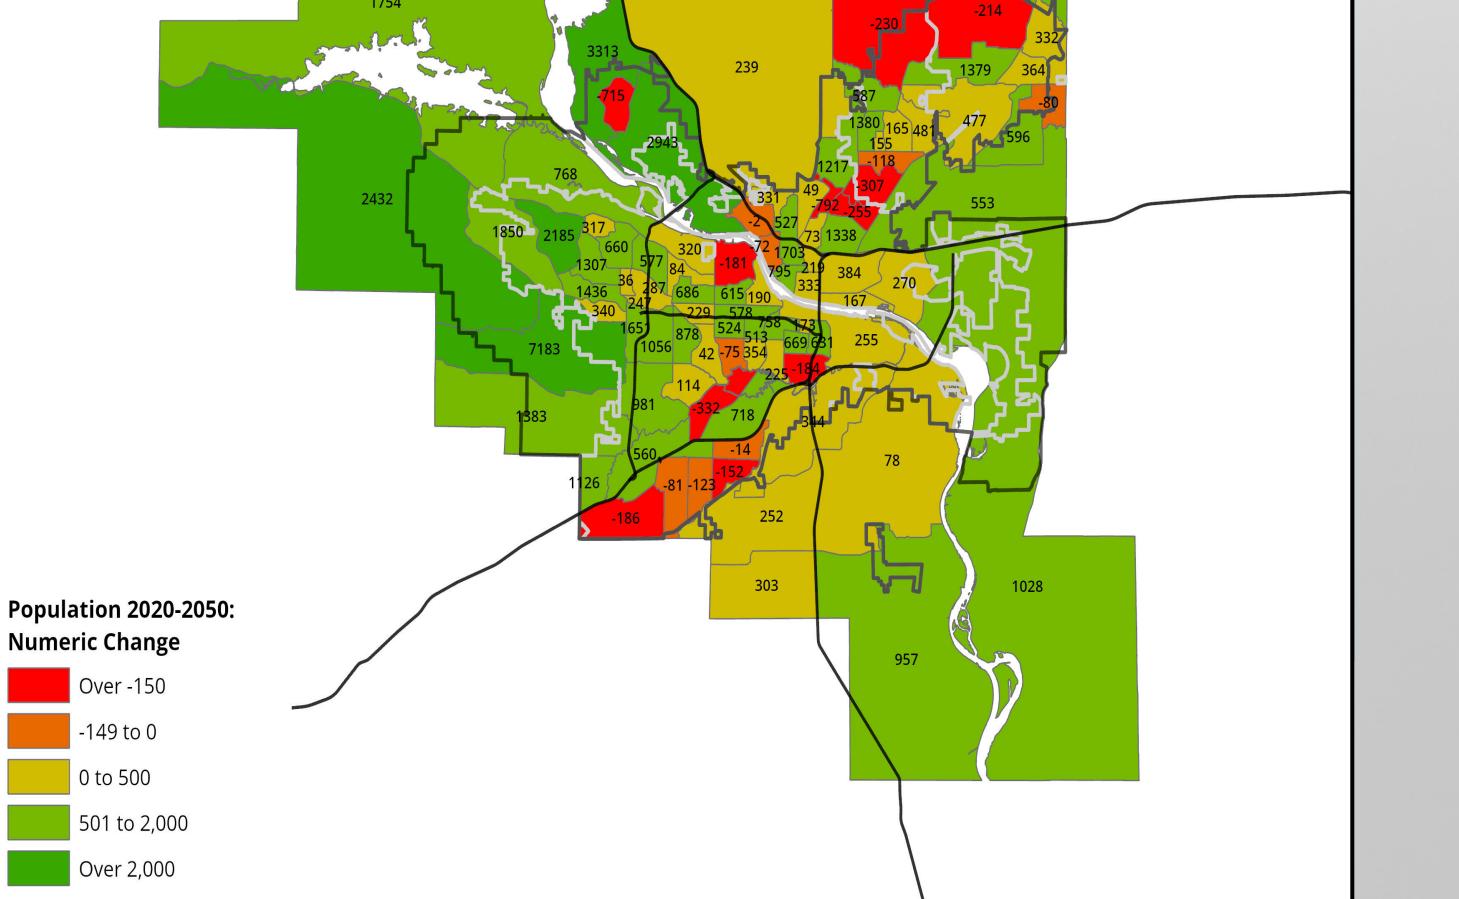

## **POPULATION CHANGE 2020-2050**

Areas just west of the Little Rock City Limits are projected to experience the most growth over the next 20 years.