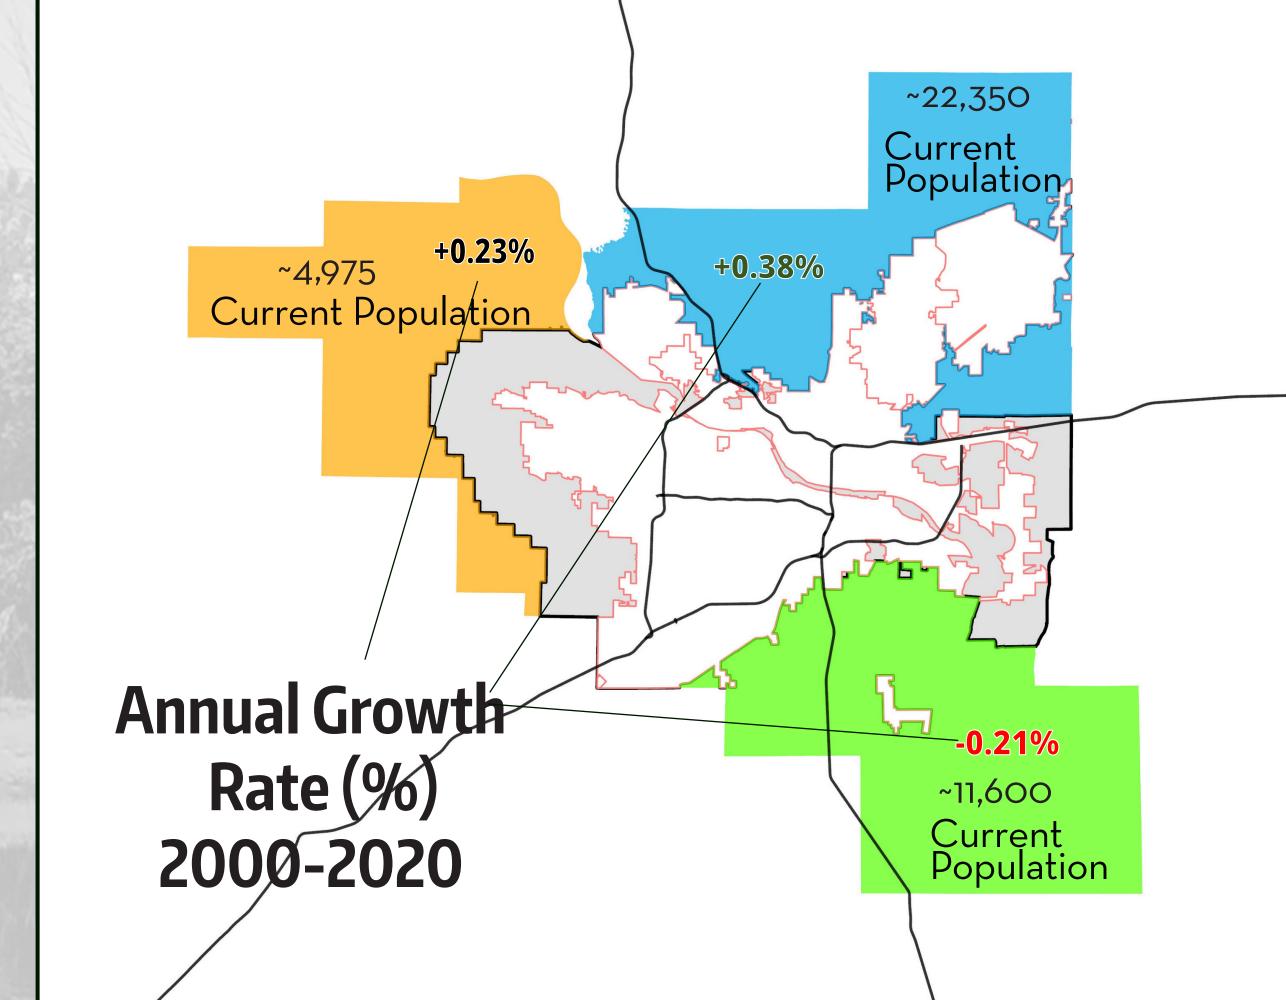

## ANNUAL GROWTH RATE <sup>1</sup>2000-2020

The North Pulaski sub area has grown most rapidly over the last

20 years with a 0.38% annual growth rate.